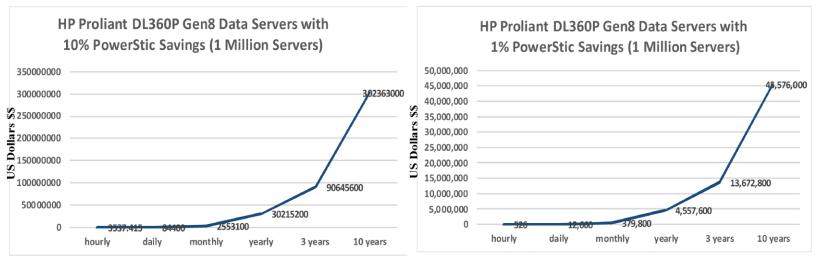

## PowerStic/Exodus Savings Per Year

(Google Class Datacenters—1 Million Servers Worldwide)

## PowerStic/Exodus DataCenter Physical Savings

All Cost Savings Based on 10.55 Cents per KiloWatt-Hour (2014 US Average Commercial Utility Rates) All Cost Savings Based on 10.55 Cents per KiloWatt-Hour (2014 US Average Commercial Utility Rates)