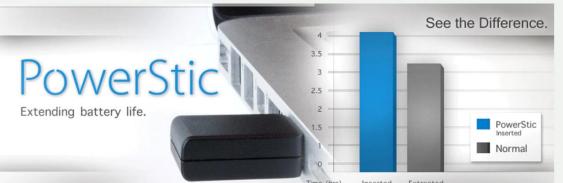

### 5.6% Power Reduction

Extracted Average = 26.38W sd=1.62W Peak=34W Inserted Average = 24.90W sd=1.58W Peak=33W

Reduction

1.48W

.04W

**1W** 

Stimulus:4 slide PowerPoint Presentation in a continuous loop (80 seconds duration)