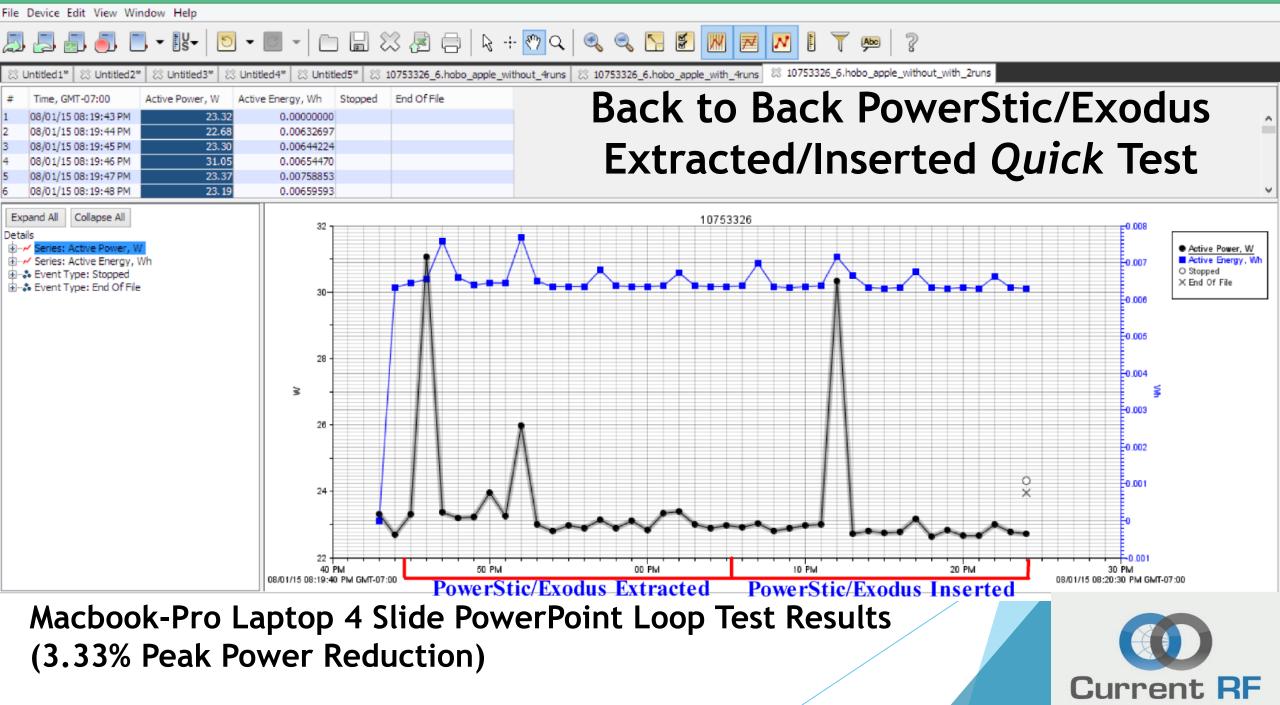

#### **Macbook-Pro Laptop**

### 5.6% Power Reduction

Extracted Average = 26.38W sd=1.62W Peak=34W Inserted Average = 24.90W sd=1.58W Peak=33W

Reduction

1.48W

.04W

**1W** 

Stimulus:4 slide PowerPoint Presentation in a continuous loop (80 seconds duration)