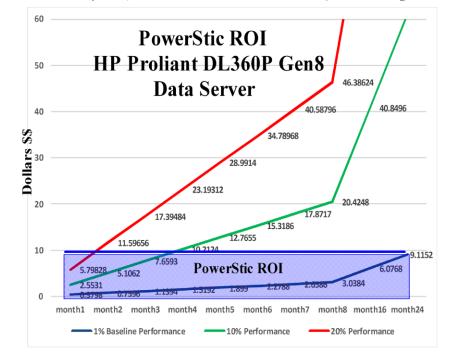

## PowerStic/Exodus DataCenter Physical Savings

All Cost Savings Based on 10.55 Cents per KiloWatt-Hour (2014 US Average Commercial Utility Rates) All Cost Savings Based on 10.55 Cents per KiloWatt-Hour (2014 US Average Commercial Utility Rates)