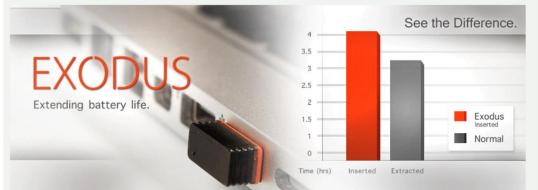

#### **Macbook-Pro Laptop**

### 5.6% Power Reduction

Extracted Average = 26.38W sd=1.62W Peak=34W Inserted Average = 24.90W sd=1.58W Peak=33W

Reduction

1.48W

.04W

**1W** 

Stimulus:4 slide PowerPoint Presentation in a continuous loop (80 seconds duration)