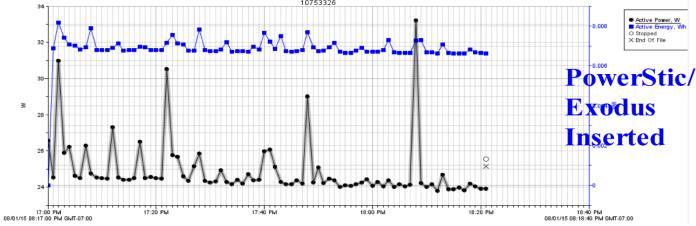

### 5.6% Power Reduction

Extracted Average = 26.38W sd=1.62W Peak=34W Inserted Average = 24.90W sd=1.58W Peak=33W

Reduction

1.48W

.04W

**1W** 

Stimulus:4 slide PowerPoint Presentation in a continuous loop (80 seconds duration)