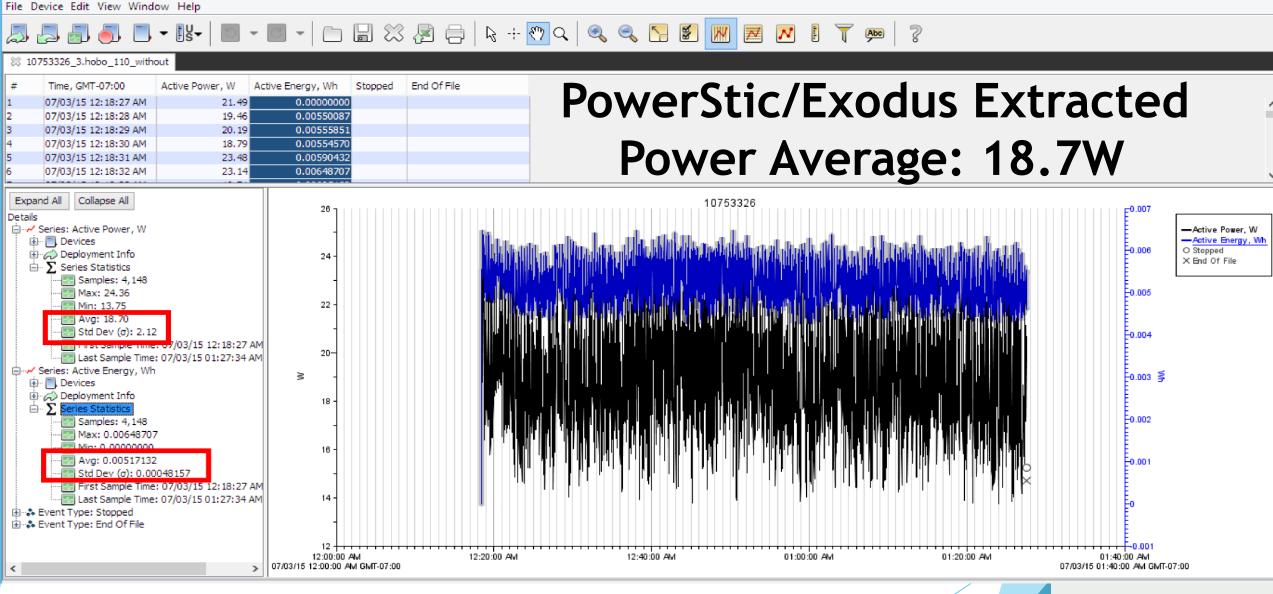

# Datacenter Power-Use Projection (Growing PowerStic/Exodus Need and Market)

HP Envy Laptop 4 Slide PowerPoint Loop Test Result (5.7% Peak Power Reduction)

HP Envy Laptop 4 slide PowerPoint Loop Presentation Results (~1 hour test)

HP Envy Laptop 4 slide PowerPoint Loop Presentation Results (~1 hour test)