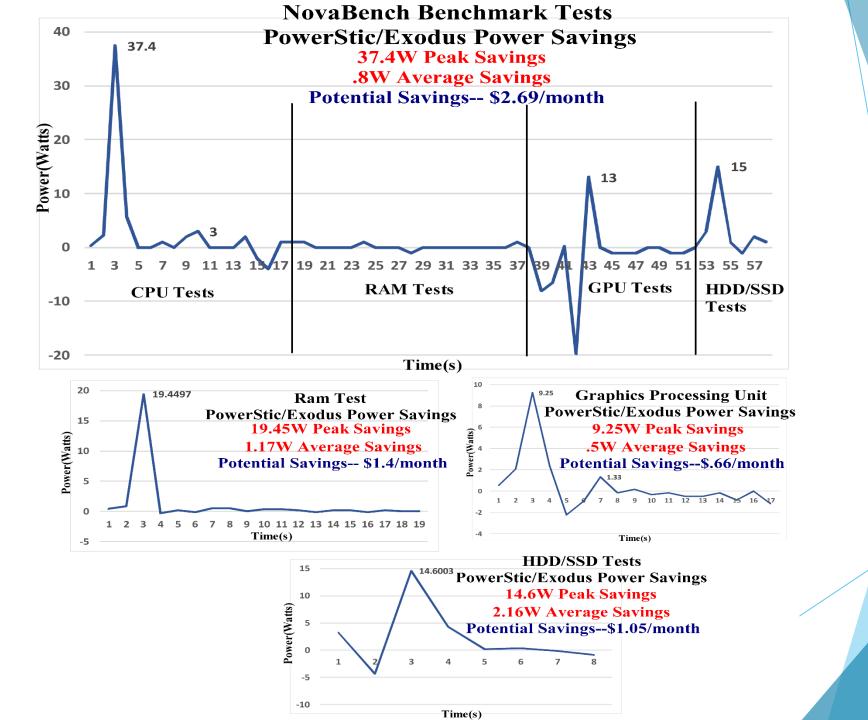

# Datacenter Power-Use Projection (Growing PowerStic/Exodus Need and Market)

HP Envy Laptop 4 Slide PowerPoint Loop Test Result (5.7% Peak Power Reduction)