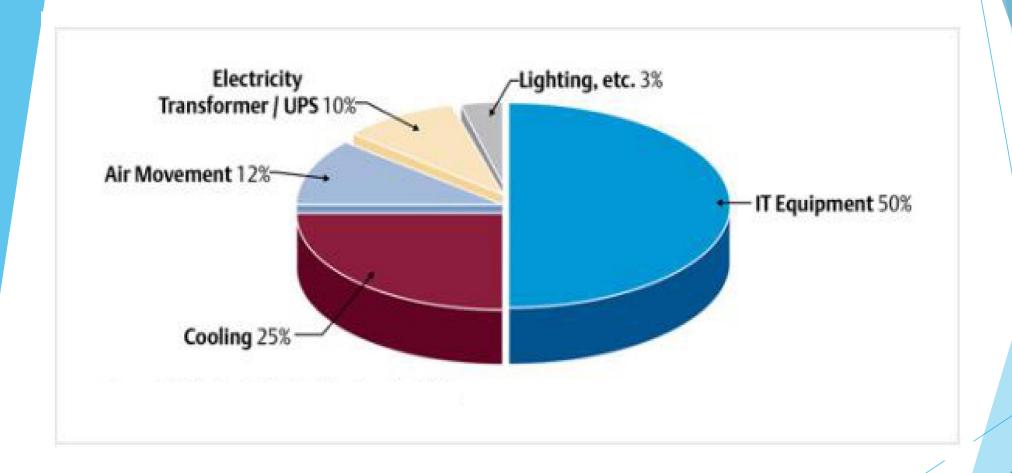

## Current RF

Discovery Bay, California

Saving Power and Money When Servers and Network Devices are Active



Independently verified at Thales Defense and Security Inc. (~10% Reduction)
Independently DataCenter verified (~3% Reduction)









Independently verified at Thales Defense and Security Inc. (~10% Reduction)
Independently DataCenter verified (~3% Reduction)







### Datacenter Power-Use Breakout





## PowerStic/Exodus Savings Per Year

(Google Class Datacenters—1 Million Servers Worldwide)





# Datacenter Power-Use Projection (Growing PowerStic/Exodus Need and Market)







HP Envy Laptop 4 Slide PowerPoint Loop Test Result (5.7% Peak Power Reduction)









#### **Macbook-Pro Laptop**





### 5.6% Power Reduction

Extracted Average = 26.38W sd=1.62W Peak=34W Inserted Average = 24.90W sd=1.58W Peak=33W

Reduction

1.48W

.04W

**1W** 

Stimulus:4 slide PowerPoint Presentation in a continuous loop (80 seconds duration)







Email-Internet Activity

Extracted Average = 45.32W sd=2.69W Peak=89W Inserted Average = 44.98W sd=2.17W Peak=87W Reduction .34W .52W 2W

Stimulus:4 slide PowerPoint Presentation in a continuous loop (1 hr 15 mins duration)





HP Envy Laptop 4 slide P