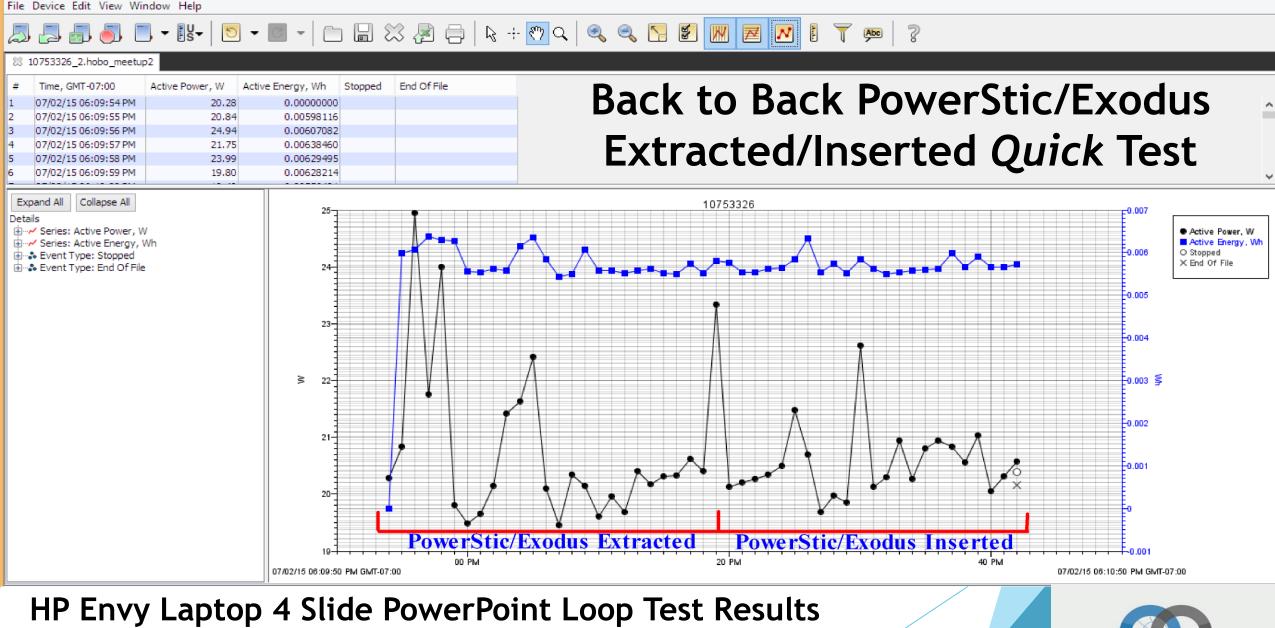

# Datacenter Power-Use Projection (Growing PowerStic/Exodus Need and Market)

HP Envy Laptop 4 Slide PowerPoint Loop Test Result (5.7% Peak Power Reduction)

### 5.6% Power Reduction

Extracted Average = 26.38W sd=1.62W Peak=34W Inserted Average = 24.90W sd=1.58W Peak=33W

Reduction

1.48W

.04W

**1W** 

Stimulus:4 slide PowerPoint Presentation in a continuous loop (80 seconds duration)