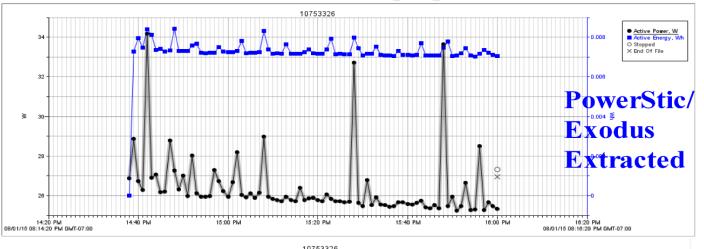

### 5.6% Power Reduction

Extracted Average = 26.38W sd=1.62W Peak=34W Inserted Average = 24.90W sd=1.58W Peak=33W

Reduction

1.48W

.04W

**1W** 

Stimulus:4 slide PowerPoint Presentation in a continuous loop (80 seconds duration)