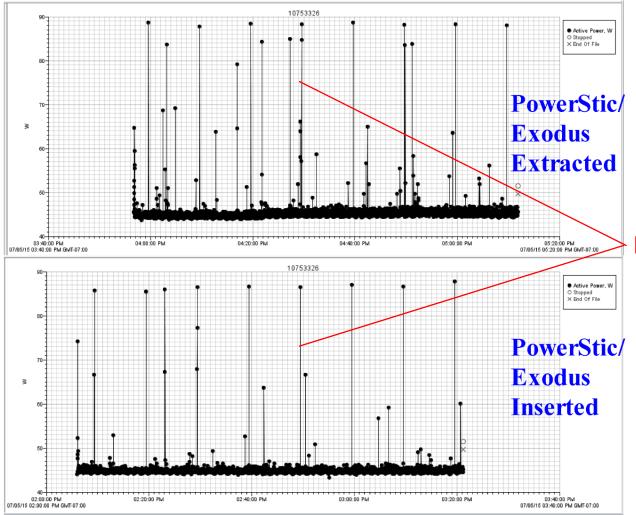

Email-Internet Activity

Extracted Average = 45.32W sd=2.69W Peak=89W Inserted Average = 44.98W sd=2.17W Peak=87W Reduction .34W .52W 2W

Stimulus:4 slide PowerPoint Presentation in a continuous loop (1 hr 15 mins duration)